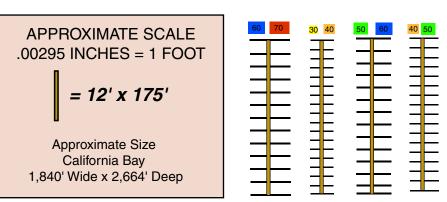

## **DOCK CONFIGURATION**

A-Dock = (35) 30' Slips & (35) 40' Slips = 2450 Linear Feet B-Dock = (35) 30' Slips & (35) 40' Slips = 2450 Linear Feet C-Dock = (35) 30' Slips & (35) 40' Slips = 2450 Linear Feet D-Dock = (33) 40' Slips & (33) 50' Slips = 2970 Linear Feet E-Dock = (33) 40' Slips & (33) 50' Slips = 2970 Linear Feet F-Dock = (33) 40' Slips & (33) 50' Slips = 2970 Linear Feet G-Dock = (25) 50' Slips & (27) 60' Slips = 2870 Linear Feet H-Dock = (25) 60' Slips & (25) 70' Slips = 3250 Linear Feet I-Dock = (25) 60' Slips & (25) 70' Slips = 3250 Linear Feet J-Dock = (25) 60' Slips = 1250 Linear Feet

K-Dock\* = (38) 55' Slips = 2090 Linear Feet L-Dock\* = (33) 65' Slips = 2145 Linear Feet

\*Docks include floating dock bar & grill

Total of 41,000+/- Linear Feet Deepwater Dockage (7.8 miles)

M-Dock = (10) 175' Slips = 1750 Linear Feet FUEL DOCK = 950' Long. = 950 Linear Feet

## **DREDGING CALCULATIONS**

 $2,664 \times 1,840' = AREA of 14,705,280 CF$ x 3 Feet of Depth = 544,640 Cubic Yards of Dredge Spoils x 6 Feet of Depth = 1,089,280 Cubic Yards of Dredge Spoils