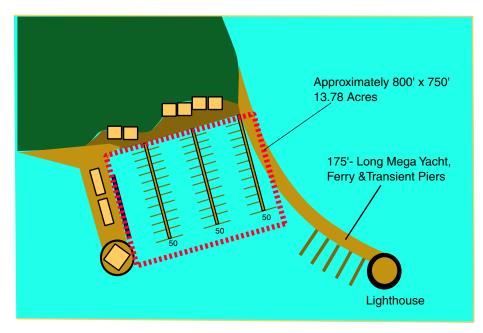

K-Dock\* = (38) 55' Slips = 2090 Linear Feet L-Dock\* = (33) 65' Slips = 2145 Linear Feet

\*Docks include floating dock bar & grill

Total of 41,000+/- Linear Feet Deepwater Dockage (7.8 miles)

M-Dock = (10) 175' Slips = 1750 Linear Feet FUEL DOCK = 950' Long. = 950 Linear Feet