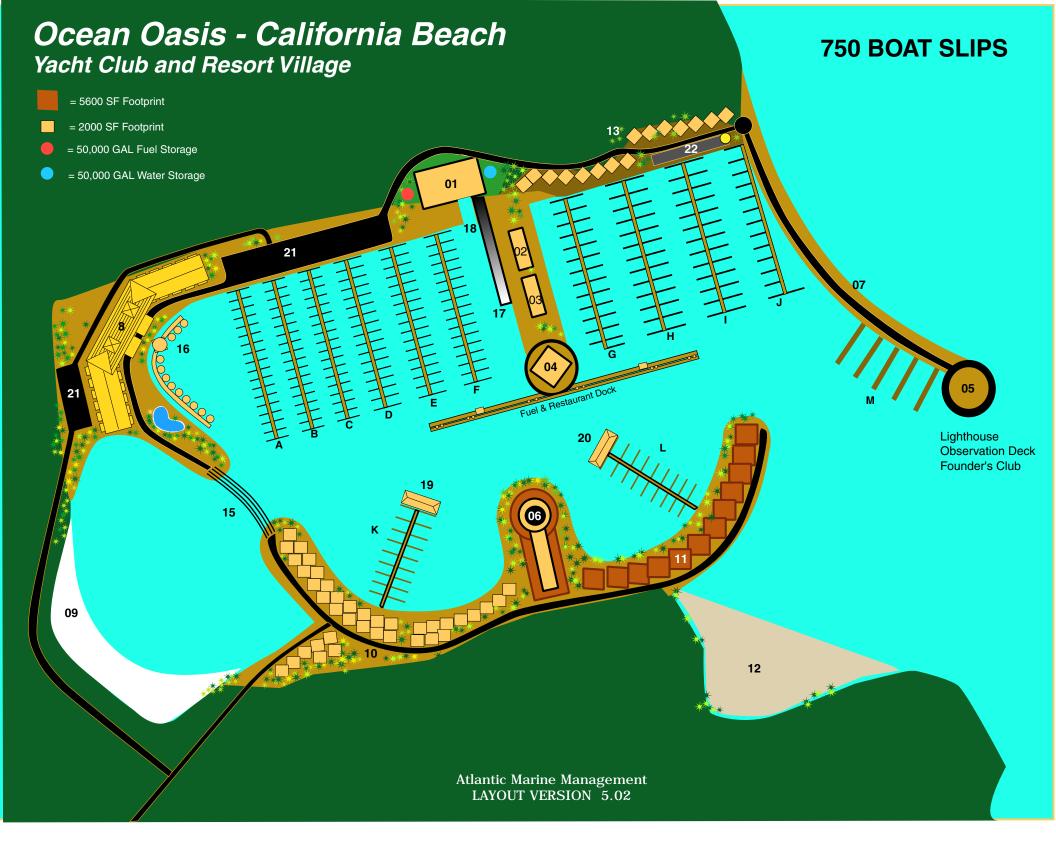

## **POTENTIAL SITE USES**

- 01 Service Building (to keep all noise etc, indoors) Exterior to look like residential building with 3-dimensional facade
- 02 Ships Store / Retail / Bait
- 03 Showers, Dry Saunas, Exercise
- 04 Yacht Club, Restaurant, Marina Mgmt Office
- 05 Lighthouse, Founders Club & Observation Deck
- 06 Condo Tower
- 07 Causeway / Boardwalk
- 08 California Beach Hotel
- 09 California Beach #1
- 10 Townhomes
- 11 Beach Homes
- 12 California Beach #2
- 13 Yacht Club Villas
- 14 Parking Area
- 15 Bridge
- 16 Floating Day Spa 17 - Concrete Launch Ramp
- 18 Travel Lift Well
- 19 Townhome Dock Club
- 20 Beach Homes Dock Club
- 21 Parking Areas
- 22 Valet Parking for Lighthouse Deck & Restaurant

## **DOCK CONFIGURATION**

A-Dock = (35) 30' Slips & (35) 40' Slips = 2450 Linear Feet B-Dock = (35) 30' Slips & (35) 40' Slips = 2450 Linear Feet C-Dock = (35) 30' Slips & (35) 40' Slips = 2450 Linear Feet D-Dock = (33) 40' Slips & (33) 50' Slips = 2970 Linear Feet E-Dock = (33) 40' Slips & (33) 50' Slips = 2970 Linear Feet F-Dock = (33) 40' Slips & (33) 50' Slips = 2970 Linear Feet G-Dock = (25) 50' Slips & (27) 60' Slips = 2870 Linear Feet H-Dock = (25) 60' Slips & (25) 70' Slips = 3250 Linear Feet I-Dock = (25) 60' Slips & (25) 70' Slips = 3250 Linear Feet J-Dock = (25) 60' Slips = 1250 Linear Feet

K-Dock\* = (38) 55' Slips = 2090 Linear Feet L-Dock\* = (33) 65' Slips = 2145 Linear Feet

\*Docks include floating dock bar & grill

Total of 41,000+/- Linear Feet Deepwater Dockage (7.8 miles)

M-Dock = (10) 175' Slips = 1750 Linear Feet FUEL DOCK = 950' Long. = 950 Linear Feet